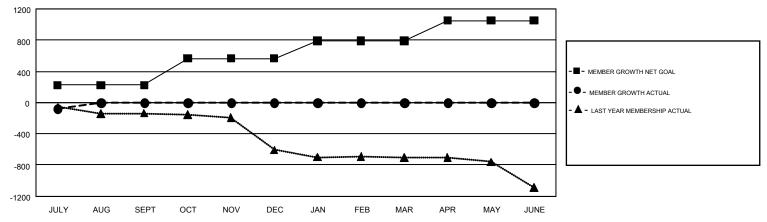

## GMT Constitutional Area 1, Group J

REPORT DOES NOT INCLUDE CLUBS IN UNDISTRICTED AREAS.

| Clubs                 |               |           |               | Members               |                           |                         |                                                    |  |
|-----------------------|---------------|-----------|---------------|-----------------------|---------------------------|-------------------------|----------------------------------------------------|--|
| RESULTS FOR 2019-2020 |               |           |               | RESULTS FOR 2019-2020 |                           |                         |                                                    |  |
| QUARTER               | NEW CLUB GOAL | NEW CLUBS | DROPPED CLUBS | QUARTER               | MEMBER GROWTH NET<br>GOAL | MEMBER GROWTH<br>ACTUAL | DROPPED<br>MEMBERS ACTUAL<br>(including transfers) |  |
| JULY/AUG/SEPT         | 4             | 0         | 1             | JULY/AUG/SEPT         | 223                       | 120                     | 178                                                |  |
| OCT/NOV/DEC           | 7             | 0         | 0             | OCT/NOV/DEC           | 343                       | 0                       | 0                                                  |  |
| JAN/FEB/MAR           | 5             | 0         | 0             | JAN/FEB/MAR           | 225                       | 0                       | 0                                                  |  |
| APR/MAY/JUNE          | 6             | 0         | 0             | APR/MAY/JUNE          | 260                       | 0                       | 0                                                  |  |