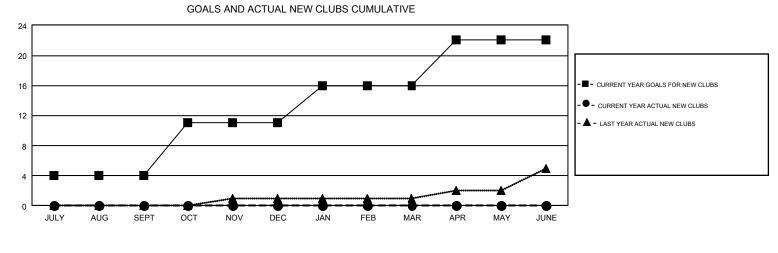

## GMT Constitutional Area 1, Group J

REPORT DOES NOT INCLUDE CLUBS IN UNDISTRICTED AREAS.

| Clubs                 |               |           |               | Members               |                           |                         |                                                    |  |
|-----------------------|---------------|-----------|---------------|-----------------------|---------------------------|-------------------------|----------------------------------------------------|--|
| RESULTS FOR 2019-2020 |               |           |               | RESULTS FOR 2019-2020 |                           |                         |                                                    |  |
| QUARTER               | NEW CLUB GOAL | NEW CLUBS | DROPPED CLUBS | QUARTER               | MEMBER GROWTH NET<br>GOAL | MEMBER GROWTH<br>ACTUAL | DROPPED<br>MEMBERS ACTUAL<br>(including transfers) |  |
| JULY/AUG/SEPT         | 4             | 0         | 1             | JULY/AUG/SEPT         | 223                       | 120                     | 178                                                |  |
| OCT/NOV/DEC           | 7             | 0         | 0             | OCT/NOV/DEC           | 343                       | 0                       | 0                                                  |  |
| JAN/FEB/MAR           | 5             | 0         | 0             | JAN/FEB/MAR           | 225                       | 0                       | 0                                                  |  |
| APR/MAY/JUNE          | 6             | 0         | 0             | APR/MAY/JUNE          | 260                       | 0                       | 0                                                  |  |